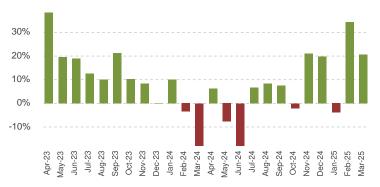

## Sales Tax Net Payments

|          |        |           |    |         | YoY %  |  |  |
|----------|--------|-----------|----|---------|--------|--|--|
| FY Mo.   | FY2024 |           | F  | Y2025   | Change |  |  |
| Jan      | \$     | 209,187   | \$ | 201,167 | -3.8%  |  |  |
| Feb      | \$     | 199,150   | \$ | 267,454 | 34.3%  |  |  |
| Mar      | \$     | 151,615   | \$ | 182,947 | 20.7%  |  |  |
| Apr      | \$     | 202,300   |    |         |        |  |  |
| May      | \$     | 216,507   |    |         |        |  |  |
| Jun      | \$     | 169,893   |    |         |        |  |  |
| Jul      | \$     | 215,820   |    |         |        |  |  |
| Aug      | \$     | 235,669   |    |         |        |  |  |
| Sep      | \$     | 224,285   |    |         |        |  |  |
| Oct      | \$     | 211,571   |    |         |        |  |  |
| Nov      | \$     | 265,327   |    |         |        |  |  |
| Dec      | \$     | 241,239   |    |         |        |  |  |
| FYTD     | \$     | 559,953   | \$ | 651,568 | 16.4%  |  |  |
| FY Total | \$     | 2,542,563 |    |         |        |  |  |

## Industry Segment Collections Trend - YoY % Chg

| SEGMENT                    | Oct    | Nov    | Dec    | Jan    | Feb    | Mar    |
|----------------------------|--------|--------|--------|--------|--------|--------|
| Wholesale Trade            | -10.9% | -8.1%  | -8.0%  | -28.1% | 9.7%   | 79.0%  |
| Retail Trade               | 11.4%  | 6.1%   | 29.8%  | 17.9%  | 72.6%  | 11.1%  |
| Admin, Support, Waste Mgmt | -46.5% | 34.1%  | 0.5%   | -25.1% | 18.0%  | -3.1%  |
| Construction               | -51.3% | 184.2% | 31.8%  | -1.9%  | 176.9% | -20.0% |
| Lodging, Food Svcs         | 11.4%  | -19.1% | 2.9%   | -10.2% | -6.6%  | -19.7% |
| All Others                 | 78.3%  | 40.3%  | 117.2% | 56.3%  | -7.1%  | 16.8%  |
| Total Collections          | -2.1%  | 21.3%  | 18.8%  | -4.1%  | 34.7%  | 20.4%  |