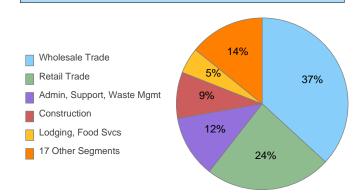

| Oct    | Nov    | Dec    | Jan    | Feb    | Mar    |
|----------------------------|--------|--------|--------|--------|--------|--------|
| Wholesale Trade            | -10.9% | -8.1%  | -8.0%  | -28.1% | 9.7%   | 79.0%  |
| Retail Trade               | 11.4%  | 6.1%   | 29.8%  | 17.9%  | 72.6%  | 11.1%  |
| Admin, Support, Waste Mgmt | -46.5% | 34.1%  | 0.5%   | -25.1% | 18.0%  | -3.1%  |
| Construction               | -51.3% | 184.2% | 31.8%  | -1.9%  | 176.9% | -20.0% |
| Lodging, Food Svcs         | 11.4%  | -19.1% | 2.9%   | -10.2% | -6.6%  | -19.7% |
| All Others                 | 78.3%  | 40.3%  | 117.2% | 56.3%  | -7.1%  | 16.8%  |
| Total Collections          | -2.1%  | 21.3%  | 18.8%  | -4.1%  | 34.7%  | 20.4%  |

## Sales Tax Collections by Industry Segment