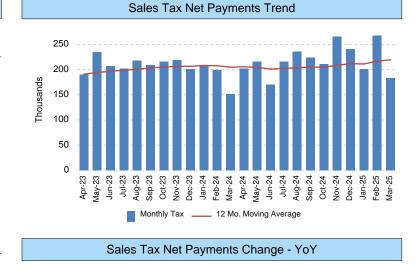

## Sales Tax Net Payments

|          |        |           |    |         | YoY %  |  |  |
|----------|--------|-----------|----|---------|--------|--|--|
| FY Mo.   | FY2024 |           | F  | Y2025   | Change |  |  |
| Jan      | \$     | 209,187   | \$ | 201,167 | -3.8%  |  |  |
| Feb      | \$     | 199,150   | \$ | 267,454 | 34.3%  |  |  |
| Mar      | \$     | 151,615   | \$ | 182,947 | 20.7%  |  |  |
| Apr      | \$     | 202,300   |    |         |        |  |  |
| May      | \$     | 216,507   |    |         |        |  |  |
| Jun      | \$     | 169,893   |    |         |        |  |  |
| Jul      | \$     | 215,820   |    |         |        |  |  |
| Aug      | \$     | 235,669   |    |         |        |  |  |
| Sep      | \$     | 224,285   |    |         |        |  |  |
| Oct      | \$     | 211,571   |    |         |        |  |  |
| Nov      | \$     | 265,327   |    |         |        |  |  |
| Dec      | \$     | 241,239   |    |         |        |  |  |
| FYTD     | \$     | 559,953   | \$ | 651,568 | 16.4%  |  |  |
| FY Total | \$     | 2,542,563 |    |         |        |  |  |