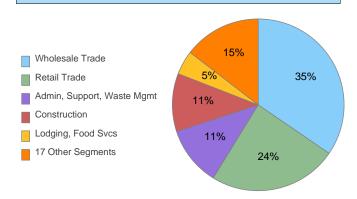

| Jan    | Feb    | Mar    | Apr    | May    | Jun     |
|----------------------------|--------|--------|--------|--------|--------|---------|
| Wholesale Trade            | -28.1% | 9.7%   | 79.0%  | -12.8% | -20.5% | -10.3%  |
| Retail Trade               | 17.9%  | 72.6%  | 11.1%  | 10.9%  | 15.3%  | -5.0%   |
| Admin, Support, Waste Mgmt | -25.1% | 18.8%  | -3.1%  | -15.3% | 39.0%  | -24.9%  |
| Construction               | -1.9%  | 176.9% | -20.0% | -9.5%  | 167.2% | 130.4%  |
| Lodging, Food Svcs         | -10.2% | -5.6%  | -19.7% | 5.1%   | -10.5% | -1.1%   |
| All Others                 | 56.4%  | -7.2%  | 17.0%  | -6.0%  | 50.5%  | -237.4% |
| Total Collections          | -4.1%  | 34.8%  | 20.4%  | -6.4%  | 21.0%  | 45.0%   |

## Sales Tax Collections by Industry Segment