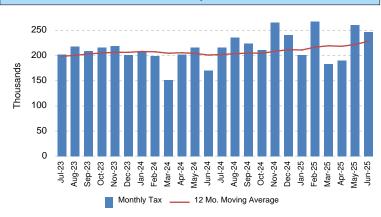

## Sales Tax Net Payments

|          |        |           |        |           | YoY %  |  |
|----------|--------|-----------|--------|-----------|--------|--|
| FY Mo.   | FY2024 |           | FY2025 |           | Change |  |
| Jan      | \$     | 209,187   | \$     | 201,167   | -3.8%  |  |
| Feb      | \$     | 199,150   | \$     | 267,454   | 34.3%  |  |
| Mar      | \$     | 151,615   | \$     | 182,947   | 20.7%  |  |
| Apr      | \$     | 202,300   | \$     | 190,431   | -5.9%  |  |
| May      | \$     | 216,507   | \$     | 260,975   | 20.5%  |  |
| Jun      | \$     | 169,893   | \$     | 246,547   | 45.1%  |  |
| Jul      | \$     | 215,820   |        |           |        |  |
| Aug      | \$     | 235,669   |        |           |        |  |
| Sep      | \$     | 224,285   |        |           |        |  |
| Oct      | \$     | 211,571   |        |           |        |  |
| Nov      | \$     | 265,327   |        |           |        |  |
| Dec      | \$     | 241,239   |        |           |        |  |
| FYTD     | \$     | 1,148,652 | \$     | 1,349,521 | 17.5%  |  |
| FY Total | \$     | 2,542,563 |        |           |        |  |

## Sales Tax Net Payments Trend