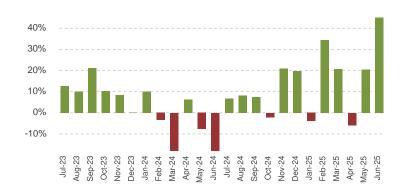

### Sales Tax Net Payments Change - YoY

## Industry Segment Collections Trend - YoY % Chg

| SEGMENT                    | Jan    | Feb    | Mar    | Apr    | May    | Jun     |
|----------------------------|--------|--------|--------|--------|--------|---------|
| Wholesale Trade            | -28.1% | 9.7%   | 79.0%  | -12.8% | -20.5% | -10.3%  |
| Retail Trade               | 17.9%  | 72.6%  | 11.1%  | 10.9%  | 15.3%  | -5.0%   |
| Admin, Support, Waste Mgmt | -25.1% | 18.8%  | -3.1%  | -15.3% | 39.0%  | -24.9%  |
| Construction               | -1.9%  | 176.9% | -20.0% | -9.5%  | 167.2% | 130.4%  |
| Lodging, Food Svcs         | -10.2% | -5.6%  | -19.7% | 5.1%   | -10.5% | -1.1%   |
| All Others                 | 56.4%  | -7.2%  | 17.0%  | -6.0%  | 50.5%  | -237.4% |
| Total Collections          | -4.1%  | 34.8%  | 20.4%  | -6.4%  | 21.0%  | 45.0%   |